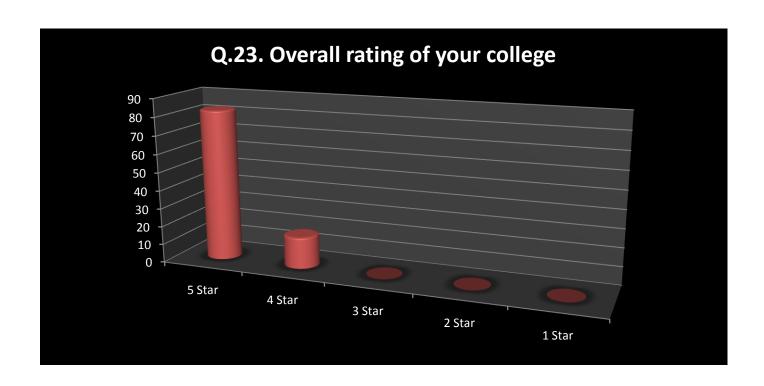

a  |          |          |          |           |      |      |
|    |        |           |          |        |      |       |           |           | cies      |          |       |          |         |           | n           |           |          | lot        |          |          |          |           |      |      |
|    |        |           |          |        |      |       | 1         |           |           | ĺ        | ĺ     |          |         | ĺ         |             |           |          |            |          |          | ĺ        |           |      | 1    |

## Govt. College Education IASE, Aurangabad SSS Survey 2020-21

## **Question wise interpretation**









## Govt. College Education IASE, Aurangabad SSS Survey 2020-21

## **Question wise interpretation**